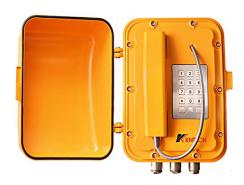

# **DESCRIPTION**

- 1. Robust aluminium alloy die-cast body, Vandal & tamper-resistant hardware
- 2. Waterproof rating IP66 dust proof.
- 3. Full keypad with memory, 10 button programmable telephone, support free dial.
- 4. Magnetic reed hook-switch.
- 5. Heavy Duty handset with hearing Aid compatible receiver, Noise canceling microphone.
- 6. Handset with industrial strong curly cord.
- 7. Stainless Steel keypad keep waterproof and dusty proof.
- 8. Door cover: orient automatically and good self closing, convenient for use.
- 9. Temperature range from -40 degree to +70 degree.
- 10. Support echo cancellation.
- 11. The housing covered with a layer of reflective label for easy identification at night.
- 12. Powder coated in UV stabilized polyester finish.
- 13. Application: Hazardous dust and gas atmospheres, petrochemical industry, Tunnel, metro, railway, LRT, speedway, marine, ship, offshore, mine, power plant, bridge etc.

#### **Specification**

Types of protection: (€x) II 2G Ex db ib IIB T4 Gb -40°C to 60°C

VoIP SIP2.0 telephone DTMF dialing MTBF:100000hours

Call Control Signaling: VOIP SIP Info(DTMF), RFC 2833(DTMF)

Power supply:DC and POE

Unit size: 290\*185\*118mm

Weight: 5.7KG

**Environment conditions:** 

Ambient temperature: -40  $^{\circ}$ C to 70  $^{\circ}$ C. Relative humidity:10%~95%

Atmospheric pressure: 86~106Kpa Circumstance noise:less than 60dB(A)

Degree of protection: IP66 according to EN60529 Impact protection: IK 09 according to EN50102