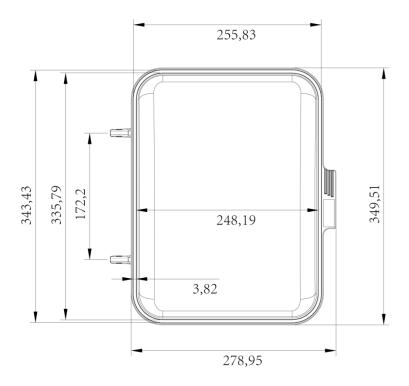

Unit size: 290\*185\*118mm

Weight: 5.7KG

**Environment conditions:** 

Ambient temperature: -40  $^{\circ}$ C to 70  $^{\circ}$ C. Relative humidity:10%~95%

Atmospheric pressure: 86~106Kpa Circumstance noise:less than 60dB(A)