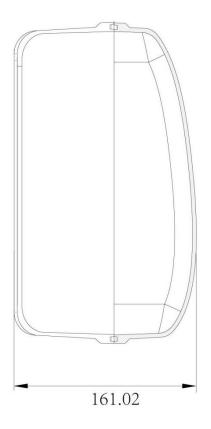

Unit size: 290\*185\*118mm

Weight: 5.7KG

**Environment conditions:** 

Ambient temperature: -40  $^{\circ}$ C to 70  $^{\circ}$ C. Relative humidity:10%~95%

Atmospheric pressure: 86~106Kpa Circumstance noise:less than 60dB(A)